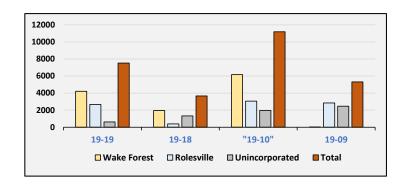

## **Voter Distribution across Selected Precincts**

(using 11/2/21 data)

In 2017 precinct 19-10 was divided into 19-19 and 19-18. The following shows for each precinct the number of voters within the Wake Forest and Rolesville municipal corporate boundaries. The remaining voters are in the unincorporated areas of the precincts. For comparison, 19-09 now also serves both Wake Forest (very few voters) with the vast majority of voters being in Rolesville or unincorporated. The red cells show the combined populations for the two municipal areas of a precinct.

| Wake Forest    |
|----------------|
| Rolesville     |
| Unincorporated |
| Total          |

| 19-19           |     |          |       |
|-----------------|-----|----------|-------|
| split vs. uninc |     | comb vs. | uninc |
| 4221            | 56% | 6893     | 92%   |
| 2672            | 36% | 0893     | 3270  |
| 624             | 8%  | 624      | 8%    |
| 7517            |     | 7517     |       |

| 19-18           |     |          |       |
|-----------------|-----|----------|-------|
| split vs. uninc |     | comb vs. | uninc |
| 1943            | 53% | 2337     | 64%   |
| 394             | 11% | 2557     | 04%   |
| 1335            | 36% | 1335     | 36%   |
| 3672            |     | 3672     |       |

| "19-10"         |     |          |       |
|-----------------|-----|----------|-------|
| split vs. uninc |     | comb vs. | uninc |
| 6164            | 55% | 9230     | 82%   |
| 3066            | 27% | 9230     | 02/0  |
| 1959            | 18% | 1959     | 18%   |
| 11189           |     | 11189    |       |

| 19-09         |     |            |       |
|---------------|-----|------------|-------|
| inc vs. uninc |     | comb vs. u | ıninc |
| 4             | 0%  | 2841       | 54%   |
| 2837          | 53% | 2041       | 34/0  |
| 2468          | 46% | 2468       | 46%   |
| 5309          |     | 5309       |       |